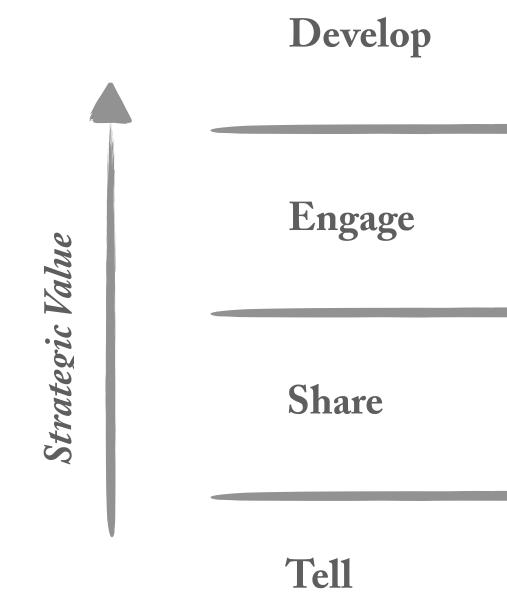

Developmental Leadership Institute

Engaging with and creating more value for stakeholders (Activating Force)

Practice Aid

Aim to evolve the understanding of unique context and build the capacity to create unique value by elevating the level of will, function and being for all stakeholders involved (including ourselves)

Aim to build conviction and ownership through asking questions that nurture new thinking and creativity

Aim to *illustrate experiences* that facilitate new connections and insights through storytelling

Aim to *transfer knowledge* by providing information, solutions or recommendations directly